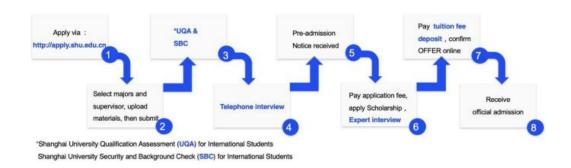

# Application&Admission

which aims to evaluate whether an international student is eligible for degree programs in Shanghai University. Here is the portal for UQA: https://apply.shu.edu.cn/. Please note that you should take this test seriously, as the test results will be taken as an important consideration for admission. More information about UQA could be found in the

## 1. Shanghai University Security and Background Check (SBC) for International Students

The purpose of SBC is to check whether the applicant's personal condition is appropriate to enter the University. It includes questions about the applicant's personal background, education background and physical health. Please note that you must answer truthfully for verification, and the results will be put on record by Shanghai University.

#### 2. University Qualification Assessment

#### (UQA) for International Students

2.1 Only individual international applicants for degree programs are required to take UQA,

#### 3. About Interview

An interview will be arranged and conducted by the recruitment staff and professors via video conferencing or telephone for shortlisted candidates who have passed SBC and UQA. The interview is expected to last for

10-15 minutes, and the language used depends on the language of instruction of your degree program.

#### 4. Tuition Deposit Payment

All applicants of degree programs must pay the tuition deposit (One-year or half a year tuition fee) after receiving the E-admission notice within 20 working days. If the payment is not completed after 20 days, it would be regarded as giving up. For detailed deposit policies, please refer to the attached **Policies on Tuition Deposit Payment for Shanghai University International Students**.