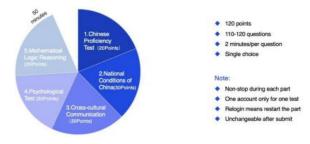

# Application&Admission

which aims to evaluate whether an international student is eligible for degree programs in Shanghai University. Here is the portal for UQA: https://apply.shu.edu.cn/. Please note that you should take this test seriously, as the test results will be taken as an important consideration for admission. More information about UQA could be found in the

#### (UQA) for International Students

2.1 Only individual international applicants for degree programs are required to take UQA,

#### following pie chart and samples:

2.2 Samples (for applicants with no Chinese study experience)

Have you studied Chinese before? (If you choose "No", this part of test will be

skipped)

- A: Yes, continue this part
- B: Never, skip this part